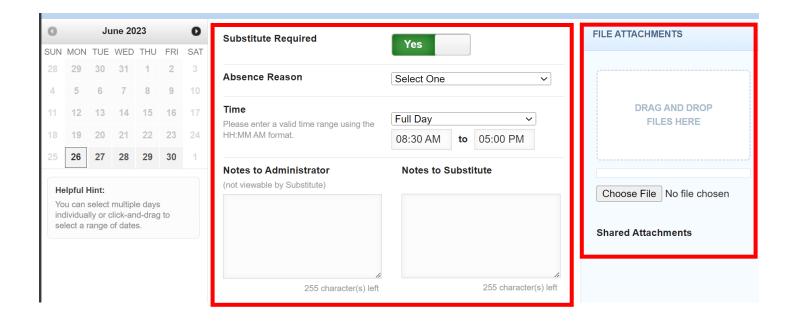

Absence Details: The absence details (i.e. absence reason, time, etc.) are located beside the date selection tool.

**Substitute Required:** This is where you will select whether or not you will need a substitute. If you are unsure, reach out to your school secretary or your administrator.

**Note to Administrator:** Notes are required for your leave to support those who will review your absence. You can also leave notes to the substitute in a separate box. Substitutes cannot see your Notes to Administrator.

**Attach a File:** Absence Management allows you to attach Word, Excel, and/or PDF files for your substitute to reference. (These documents might include lesson plans, seating charts, etc.)To attach a file, click the Choose File button and browse your computer for the file you want to attach. If you are using a web browser (e.g. Chrome or Safari), you may also be able to drag the file right into the drop area.