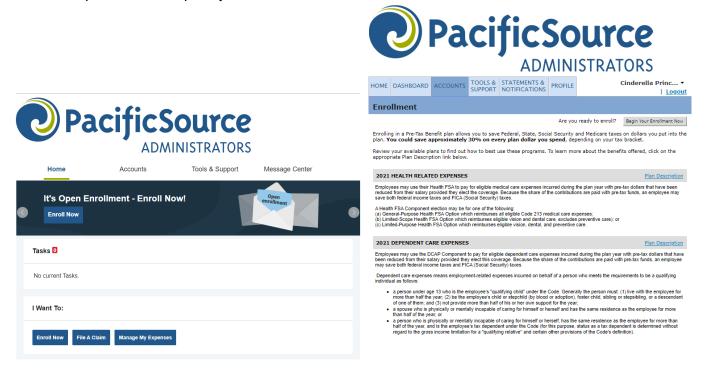

## Enrolling in a plan

- On the Home page, click the Enroll Now button.
- Read the plan descriptions, then click Begin Your Enrollment Now. This will launch a six step process to complete your enrollment.