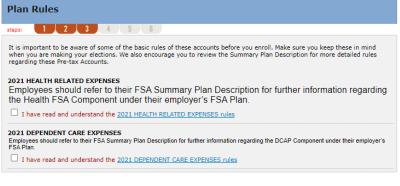

- 1. Step One: Review and/or update your profile information.
- 2. Step Two: Review and/or update your dependent information.
- 3. **Step Three:** Confirm that you have read and agree to each available plan's rules. Please check the box for every plan type displayed.