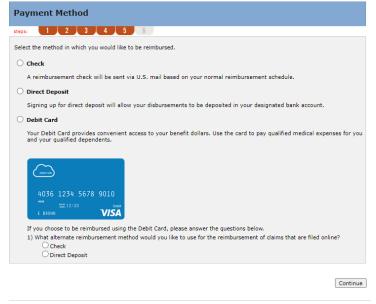

Continue

5. **Step Five:** Choose your payment method. If you select Direct Deposit, you will be taken through the process to add your bank account information.

6. **Step Six:** Verification. Please carefully review your information, make any necessary changes, and click Submit when your enrollment is complete.