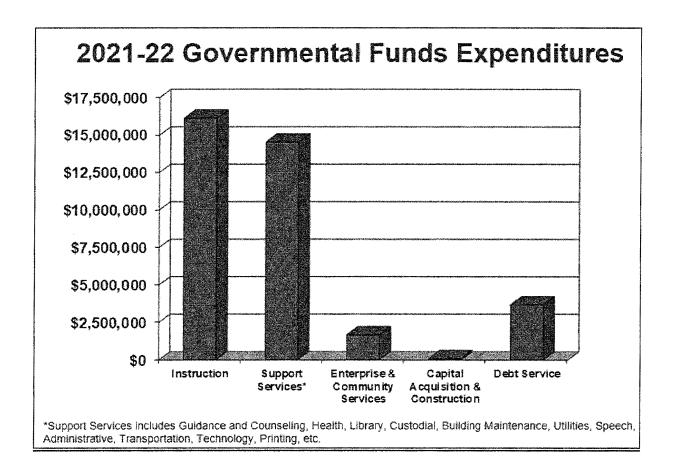

|                       |  |  |  |  |
|                                       | 2020-2021    | 2021-2022    | <decrease></decrease> |  |  |  |  |
| Instruction                           | \$14,868,005 | \$16,130,586 | \$1,262,581           |  |  |  |  |
| Support Services                      | \$11,770,307 | \$14,535,731 | \$2,765,424           |  |  |  |  |
| Enterprise & Community Services       | \$1,364,910  | \$1,674,700  | \$309,790             |  |  |  |  |
| Facilities Acquisition/Capital Outlay | \$1,268,997  | \$91,127     | <\$1,177,870>         |  |  |  |  |
| Debt Service                          | \$2,985,318  | \$3,678,719  | \$693,401             |  |  |  |  |
| Total                                 | \$32,257,537 | \$36,110,863 | \$3,853,326           |  |  |  |  |



#### **Debt Administration**

As of June 30, 2022, the District has a total of \$20,684,358 in bonds outstanding. The bond balance includes:

- \$10,695,000 in general obligation bonds. The District originally issued general obligation bonds during the 2000-2001 fiscal year. A portion of these bonds was refinanced at a lower interest rate in 2005 and the remaining portion of the bonds was refinanced at a lower interest rate in 2006. The 2005 and 2006 series bonds were then refinanced at a lower interest rate during the 2014-2015 fiscal year. The District's 2014-2015 refinancing accelerated the repayment schedule. Debt service payments due in the 2027-2028 and 2028-2029 fiscal years were eliminated and a debt service payment due in the 2026-2027 fiscal year was reduced by more than half.