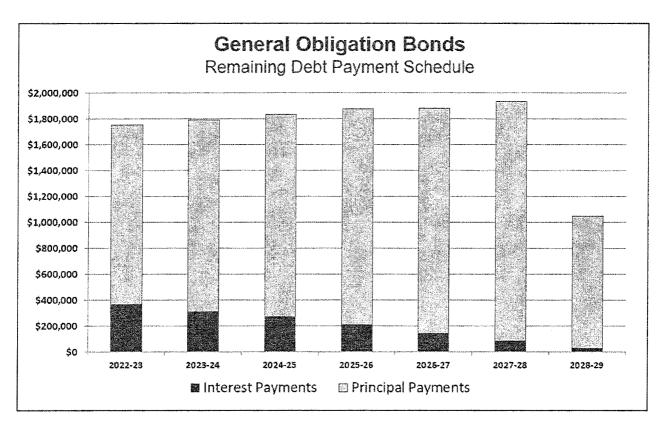

. In May 2017, voters approved a bond for safety, security and facility improvements. In September 2017, the District issued \$3,820,000 in general obligation bonds at a premium. The net proceeds after all issuance costs totaled \$4,003,406. The final payment on the 2017 series bonds is scheduled for February 2029.
- \$9,989,358 in pension obligation bonds issued during the 2002-03 fiscal year. Maturities continue through 2028. The pension obligation bond balance reflects the District's decision to participate in the Oregon School Boards Association's Pooled PERS Bond Program. Bond proceeds were invested with the Oregon Public Employees Retirement System to reduce the District's unfunded pension liability. Savings are achieved when investment returns exceed the debt service on the bonds.





The remaining general obligation bond debt service payments, including interest, total \$12,124,700 and the remaining pension obligation bond debt service payments total \$12,626,728.

#### PERS Pension Side Account Balance and Unfunded Actuarial Valuation

According to the most recent actuarial valuation report completed by Milliman, Inc. the value of the District's PERS pension side account as of December 31, 2020 was \$17,854,180. The side account balance is used to offset current and future employer PERS contribution rates. The following table reconciles the side account balance during the 2020 and 2021 calendar years:

| Side account as of December 31, 2020                | \$17,854,180 |
|-----------------------------------------------------|--------------|
| Administrative expen