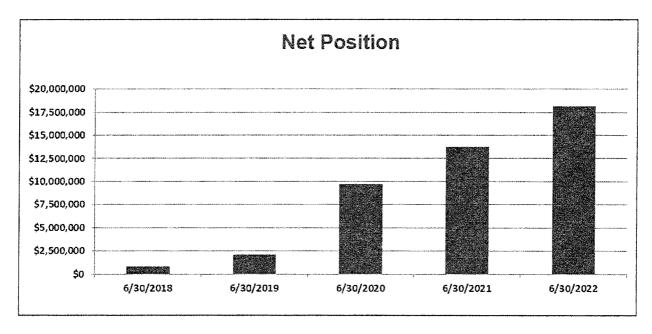

resented here in conjunction with additional information in the annual report following this MD&A.

The annual report consists of a series of financial statements. The Statement of Net Position and the Statement of Activities provide information about the activities of the District as a whole and present a longer-term view of the District's finances. Fund financial statements tell how these services were financed in the short-term and also show what remains for future spending. Fund financial statements also report the District's operations in more detail than the government-wide statements.

#### **FINANCIAL HIGHLIGHTS**

• The District's net position in the government-wide financial statements increased by \$4,389,737 from \$13,736,380 on June 30, 2021 to \$18,126,117 on June 30, 2022.



The District's governmental funds combined ending fund balance increased by \$2,831,396 from \$11,949,537 on June 30, 2021 to \$14,780,933 on June 30, 2022.

- The General Fund ending fund balance increased by \$967,895 from \$3,054,881 on June 30, 2021 to \$4,022,776 on June 30, 2022. The June 30, 2022 fund balance was 15.9 percent of the General Fund's fiscal year revenues.
- The District's total outstanding debt decreased by \$2,143,556 during the 2021-2022 fiscal year, reflecting a 9.4 percent overall reduction.



#### **OVERVIEW OF THE FINANCIAL STATEMENTS**

This discussion and analysis is intended to serve as an introduction to the District's basic financial statements. The District's basic financial statements comprise three components: 1) government-wide financial statements, 2