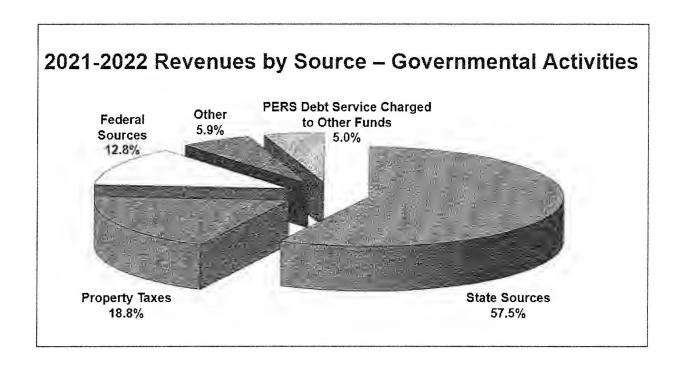

district's General Fund and Special Revenue Fund during the fiscal year. In addition, the District continued to pay down outstanding debt and the District's proportionate share of the Oregon PERS pension system's net pension liability decreased.

*Unrestricted net position* is the balancing amount to bring Total Net Position to equal the difference between assets/deferred outflows of resources and liabilities/deferred inflows of resources.

**Revenues:** Governmental Funds revenues increased by \$4,282,726 from \$34,659,533 during the 2020-2021 fiscal year to \$38,942,259 during the 2021-2022 fiscal year. Federal revenue increased by \$1,648,654 primarily due to the District utilizing Elementary and Secondary Emergency Relief (ESSER) funds. State revenue and local revenue also increased.



**Expenditures:** Governmental funds expenditures increased by \$3,853,326 from \$32,257,537 during the 2020-2021 fiscal year to \$36,110,863 during the 2021-2022 fiscal year. Operating costs were higher as the District shifted from primarily distance learning during the 2020-2021 school year to primarily in-person learning during the 2021-2022 school year. In addition, the District spent \$1,429,459 on computer devices for students and staff, utilizing funding from the FCC Emergency Connectivity Fund and the Elementary and Secondary School Emergency Relief Fund (ESSER) programs. The District also purchased seven school buses during the 2021-2022 fiscal year for a total cost of \$896,742 to replace buses that had been purchased in 2002.

| Condensed Statement of Expenditures   |