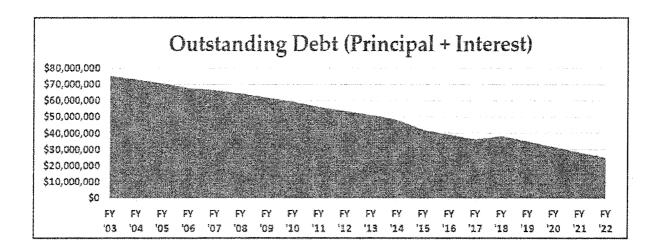

District's operations in more detail than the government-wide statements.

#### **FINANCIAL HIGHLIGHTS**

• The District's net position in the government-wide financial statements increased by \$4,389,737 from \$13,736,380 on June 30, 2021 to \$18,126,117 on June 30, 2022.



The District's governmental funds combined ending fund balance increased by \$2,831,396 from \$11,949,537 on June 30, 2021 to \$14,780,933 on June 30, 2022.

- The General Fund ending fund balance increased by \$967,895 from \$3,054,881 on June 30, 2021 to \$4,022,776 on June 30, 2022. The June 30, 2022 fund balance was 15.9 percent of the General Fund's fiscal year revenues.
- The District's total outstanding debt decreased by \$2,143,556 during the 2021-2022 fiscal year, reflecting a 9.4 percent overall reduction.



#### **OVERVIEW OF THE FINANCIAL STATEMENTS**

This discussion and analysis is intended to serve as an introduction to the District's basic financial statements. The District's basic financial statements comprise three components: 1) government-wide financial statements, 2) fund financial statements, and 3) notes to the financial statements. This report also contains supplementary information in addition to the basic financial statements themselves.

**Government-wide financial statements:** The government-wide financial statements are designed to provide readers with a broad overview of the District's finances in a manner similar to a private-sector business. These statements include:

The Statement of Net Position: The Statement of Net Position presents information on all the District'