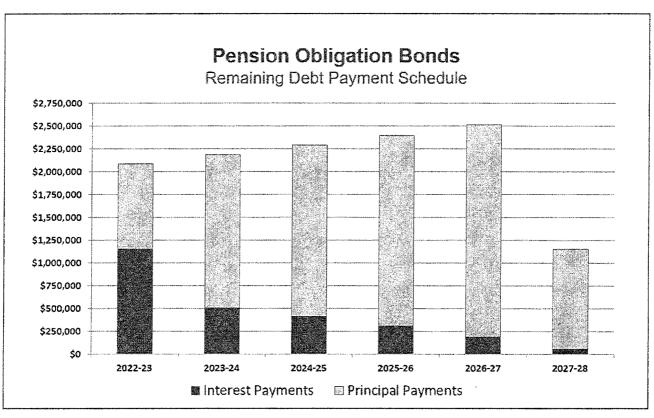

In May 2017, voters approved a bond for safety, security and facility improvements. In September 2017, the District issued \$3,820,000 in general obligation bonds at a premium. The net proceeds after all issuance costs totaled \$4,003,406. The final payment on the 2017 series bonds is scheduled for February 2029.
- \$9,989,358 in pension obligation bonds issued during the 2002-03 fiscal year. Maturities continue through 2028. The pension obligation bond balance reflects the District's decision to participate in the Oregon School Boards Association's Pooled PERS Bond Program. Bond proceeds were invested with the Oregon Public Employees Retirement System to reduce the District's unfunded pension liability. Savings are achieved when investment returns exceed the debt service on the bonds.





The remaining general obligation bond debt service payments, including interest, total \$12,124,700 and the remaining pension obligation bond debt service payments total \$12,626,728.

#### PERS Pension Side Account Balance and Unfunded Actuarial Valuation

According to the most recent actuarial valuation report completed by Milliman, Inc. the value of the District's PERS pension side account as of December 31, 2020 was \$17,854,180. The side account balance is used to offset current and future employer PERS contribution rates. The following table reconciles the side account balance during the 2020 and 2021 calendar years:

| Side account as of December 31, 2020                | \$17,854,180 |
|-----------------------------------------------------|--------------|
| Administrative expense