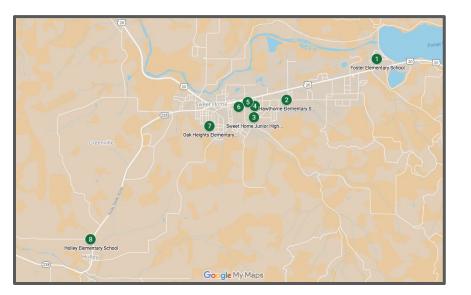

# SCHOOL PARKING (HOT)SPOTS

LOOKING FOR FREE WIFI?

MANY OF OUR SCHOOL PARKING LOTS NOW PROVIDE ACCESS TO ONLINE LEARNING! Below is a list of public schools in our district with free WiFi access available. Once you are in the designated area, select:

WiFi Network: SHSD-Public or For Chromebooks: SHSD-Chrome

Password: huskies55 chromebook

**Foster Elementary** 5526 Poplar St. Osage St. Loop Parking Lot

Hawthorne Elementary 3205 Long St. Long St Loop Parking Lot

# **Holley Elementary**

40336 Crawfordsville Dr.. Back Parking Lot along Hwy 228

### Oak Heights Elementary 605 Elm St.

Parking Loop and ElmStreet

Sweet Home Jr. High 880 22nd Ave. Main Parking Lot

Sweet Home High School

1641 Long St. North and West Parking Areas